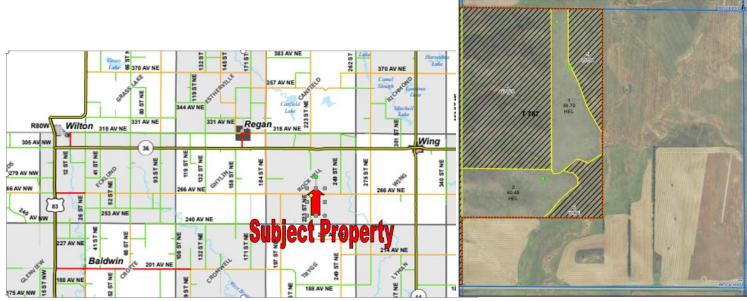

#### **Rockhill Township Pasture Land**

Offering two (2) parcels of pasture land. These parcels will be offered together.

#### Parcel 1: 80 acres +/- 27-142-47-00-22-400

E1/2 NW1/2 SW1/4 SEC22 TOWNSITE 142 RANGE 77 - 2021 Taxes \$164.19.

#### Parcel 2: 160 acres +/-27-142-47-00-22-410

W1/2 NW1/4 SEC22 TOWNSITE 142 RANGE 77 - 2021 Taxes \$378.85.

**Property Notes:** 

There are 80 base acres that have been tilled in the past, however, has been utilized for having or grazing for many years. Small grain base USDA. There are no mineral rights held by the current owner. The mineral rights are held by the Federal Land Bank.

#### Driving Directions:

<u>Wilton ND</u>: South on Hwy 83; East on 266<sup>th</sup> Ave NE; 18 miles East; 1/8-mile North on section line. You will be at the SW corner of property.

<u>Wing ND</u>: South on Hwy 14; West on 266<sup>th</sup> Ave NE; 7 miles West; 1/8-mile North on section line. You will be at the SW corner of property.

Section 22